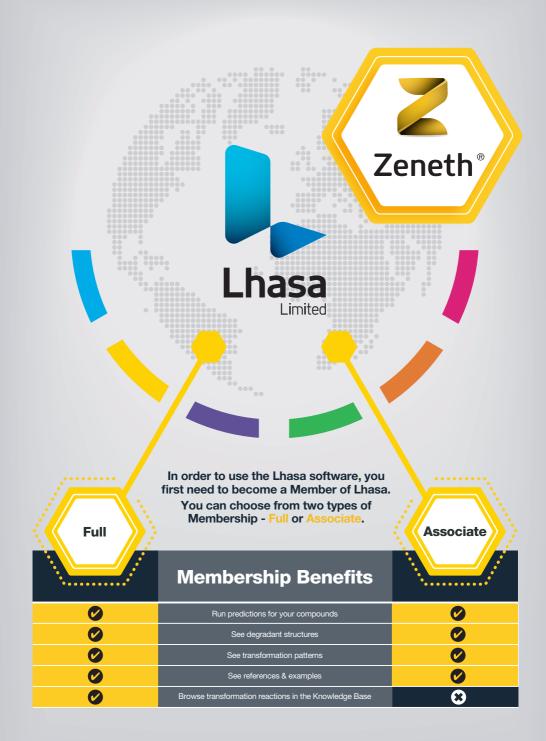

## As a **Full Member** you are entitled to increased functionality and financial benefits.

Full Members pay an initial buying-in fee as well as an annual sponsorship fee; this annual fee is lower than that paid by an Associate Member and users are provided with the added value of having access to the editor for the software. This access allows them to browse the information the software uses to make its predictions.

Associate Membership is cheaper in the first year however the annual cost is slightly higher than that paid by Full Members in subsequent years.

Associate Members do not benefit from access to the editor of the software.