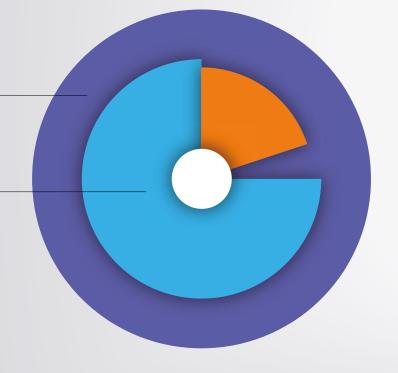

Are you using purge values in your regulatory submissions?

**YES 100%** 

Have your purge values been accepted in regulatory submissions?

YES 75%
PARTIALLY 19%

\*Poll conducted by Lhasa Limited during a recent teleconference. 16 participants took part in the poll.