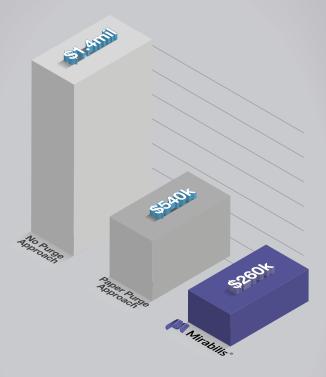

## Are you using purge calculations in your regulatory submissions?

Using control option 4 (the paper-based purge calculation approach) with Mirabilis to control your potentially mutagenic impurities could save you time and money.

See our full **Mirabilis cost saving graphic** for more detail on this quantified estimate.

Find out more about Mirabilis

Request a Mirabilis demonstration