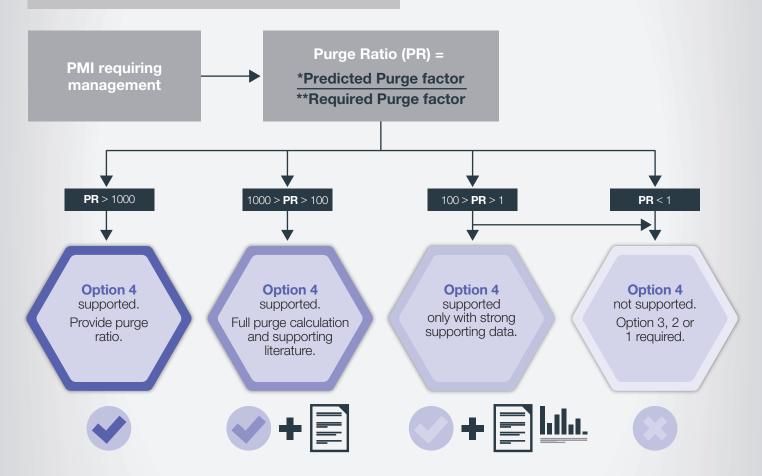

## Use a Mirabilis purge ratio to select an ICH M7 control strategy

## **ICH M7 PMI Control Options**

Option 1 - Test the API

Option 2 - Test an intermediate

**Option 3** - Test an intermediate then use purge argument

Option 4 - Purge argument

## \*Predicted Purge factor

This value is calculated in Mirabilis and is made up of reactivity, solubility and volatility purge factors.

## \*\*Required Purge factor

This is calculated in Mirabilis once the user has entered an API dose, PMI initial concentration and PMI control limit.

Find out more about Mirabilis **here** 

Request a demo **here** 